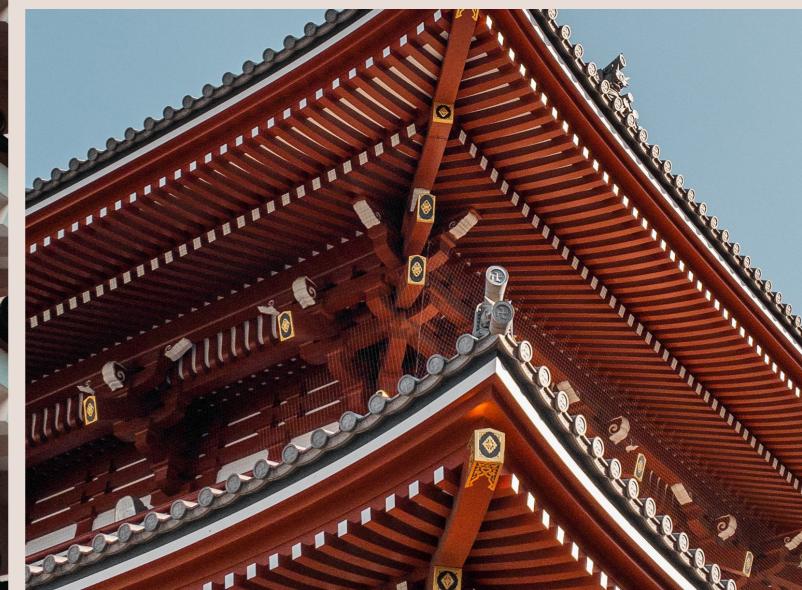

# Inspired by the serenity of Japanese temples.

3

B

The neat linework and triangular, tiled roofs of Japanese temples reproduced in '**Spatial**'.