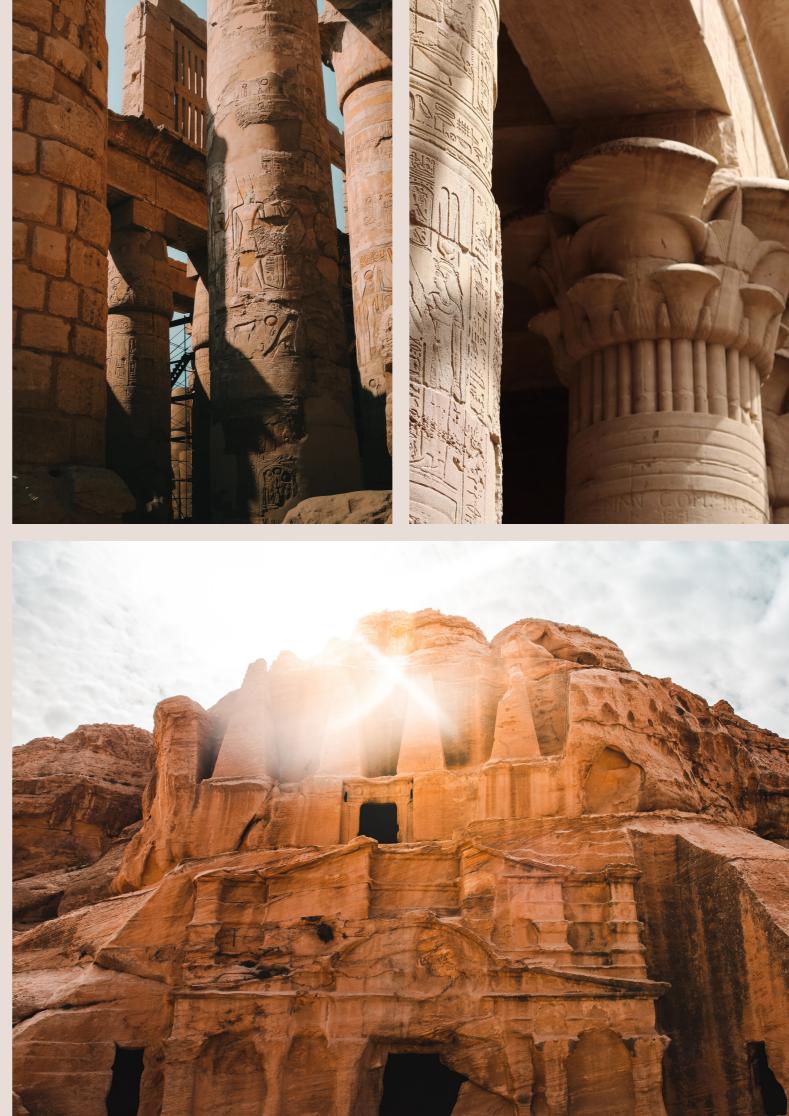

# Inspired by the magnificence of Ancient Greek columns.

The symmetrical, rippled indents of Ancient Greek columns come to life in '**Pole**'.

# Inspired by the allure of Roman arches.

tre

S

← CITYSTORE

T

The classical arches of Ancient Roman architecture are poignant in '**Pillar**'.