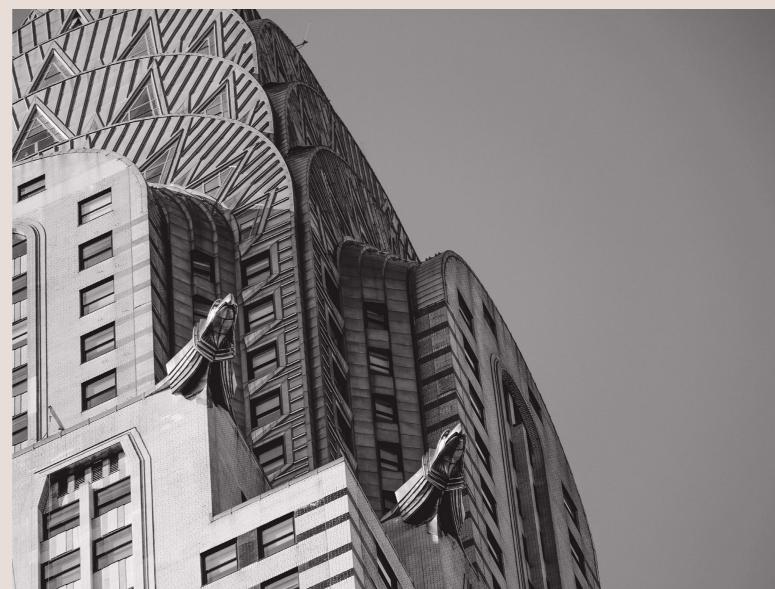

# ECLIPSE

ADDING TO A

The opulent geometry and aerodynamic curves of Art Deco motifs visible in 'Eclipse'.

Inspired by the mystique of Egyptian pyramids.

# DUNE

The organic and weather-worn layered stone of ancient Egyptian pyramids visually articulated in **'Dune'**.