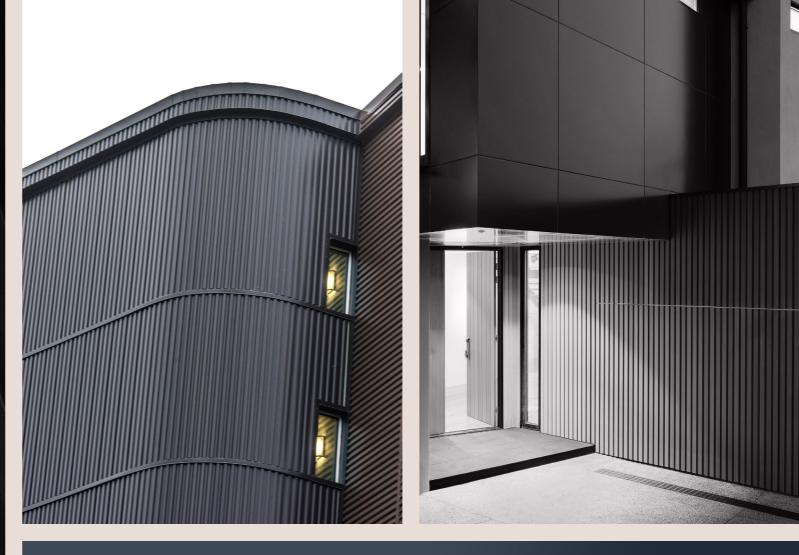

The undulating corrugated iron roofs of Nordic summerhouses is replicated in 'Celestial', the opulent geometry and aerodynamic curves of the Art Deco movement visible in 'Eclipse', the organic and weather-worn layered stone of ancient Egyptian pyramids visually articulated in 'Dune', the neat linework and triangular, tiled roofs of Japanese temples reproduced in 'Spatial', the symmetrical, rippled indents of ancient Greek columns come to life in 'Pole' and the classical arches of ancient Roman architecture are poignant in '**Pillar**'.

# Inspired by the splendor of Art Deco skyscrapers.