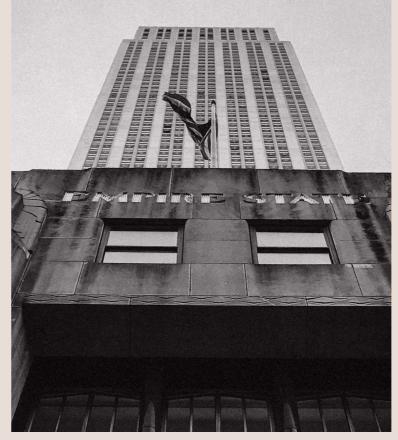

# Inspired by the splendor of Art Deco skyscrapers.

# ECLIPSE

ADDING TO A

The opulent geometry and aerodynamic curves of Art Deco motifs visible in 'Eclipse'.

Inspired by the mystique of Egyptian pyramids.