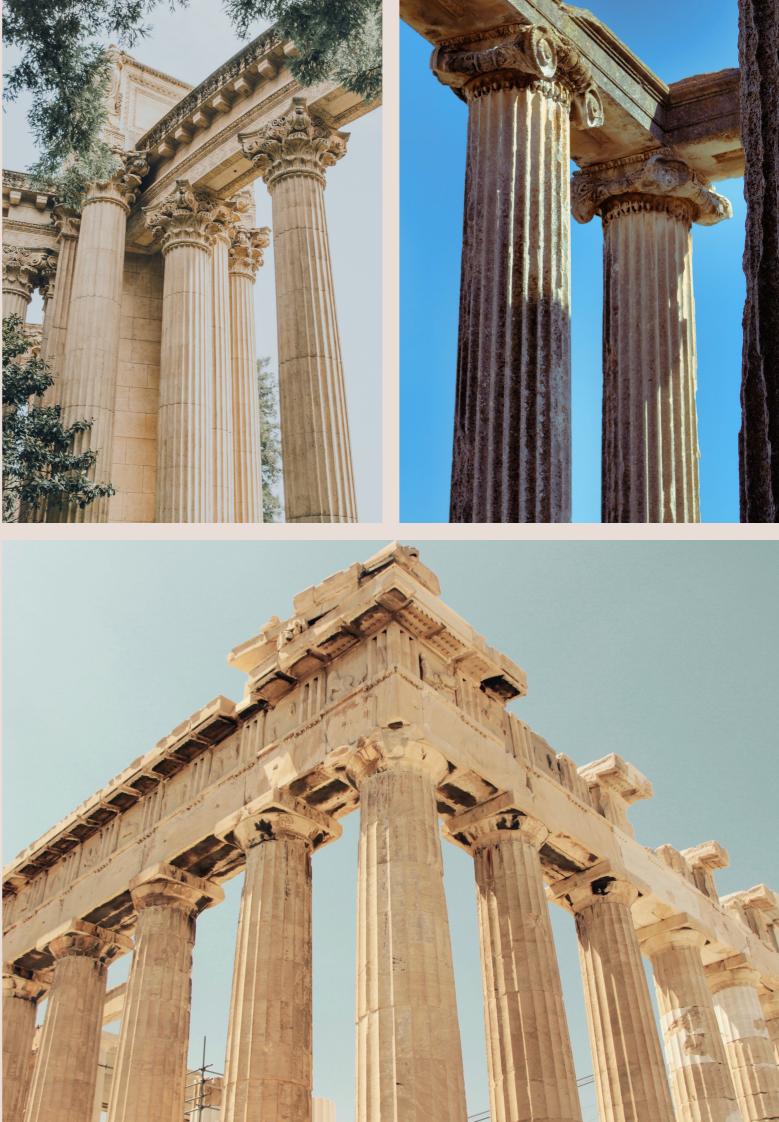

# Inspired by the magnificence of Ancient Greek columns.

The symmetrical, rippled indents of Ancient Greek columns come to life in '**Pole**'.