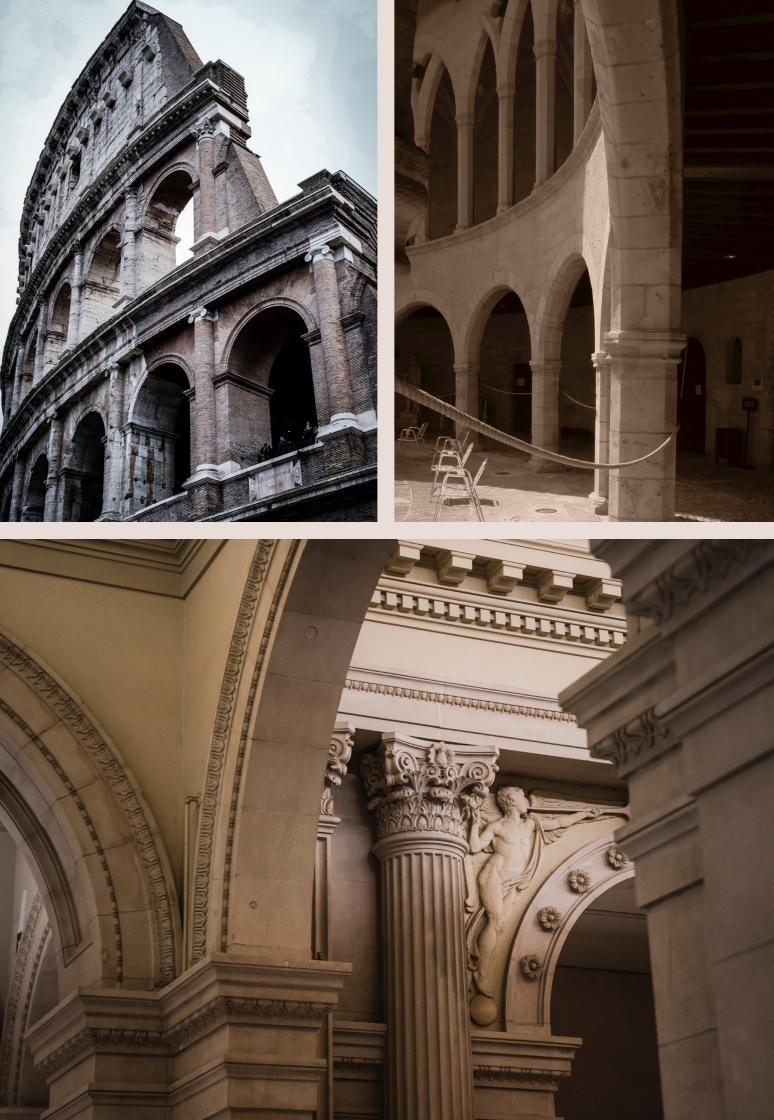

# SIX TIMELESS PATTERNS

Drawing inspiration from the captivating essence of timeless architecture, Acoufelt introduces six QuietForm<sup>TM</sup> patterns that pay homage to the grandeur of history's most iconic structures.

The undulating corrugated iron roofs of Nordic summerhouses is replicated in 'Celestial', the opulent geometry and aerodynamic curves of the Art Deco movement visible in 'Eclipse', the organic and weather-worn layered stone of ancient Egyptian pyramids visually articulated in 'Dune', the neat linework and triangular, tiled roofs of Japanese temples reproduced in 'Spatial', the symmetrical, rippled indents of ancient Greek columns come to life in 'Pole' and the classical arches of ancient Roman architecture are poignant in '**Pillar**'.