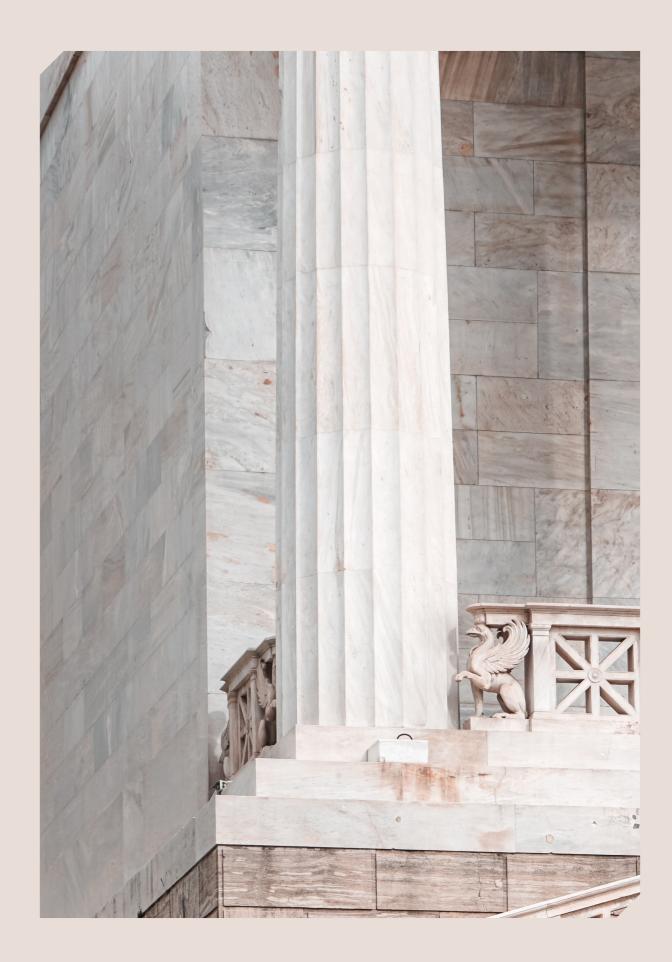

# Inspired by the magnificence of Ancient Greek columns.

The symmetrical, rippled indents of Ancient Greek columns come to life in '**Pole**'.