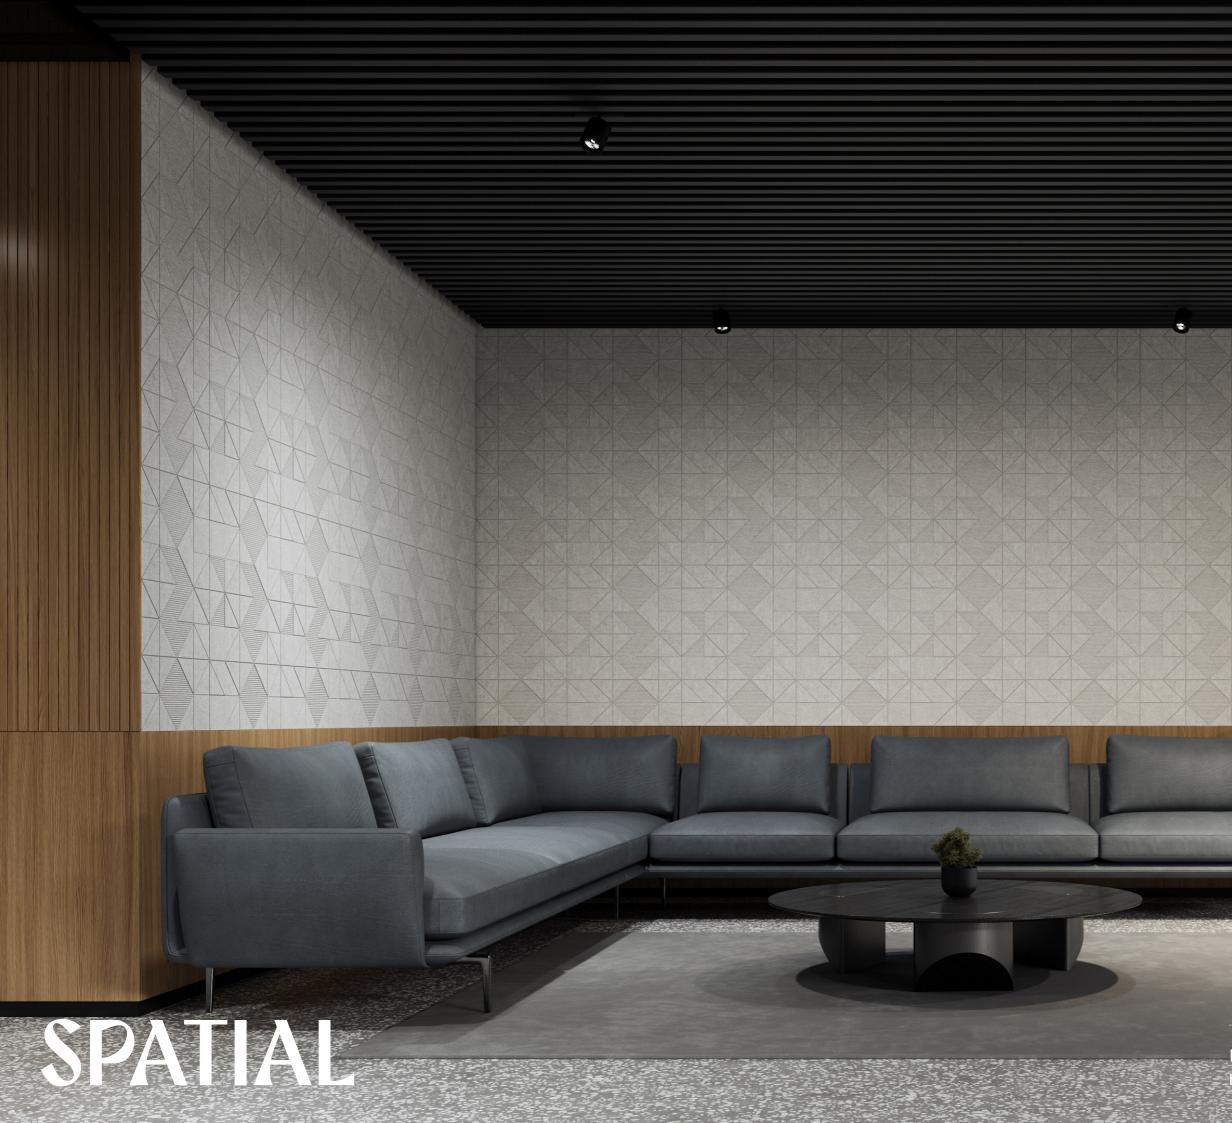

# Inspired by the serenity of Japanese temples.

3

B

The neat linework and triangular, tiled roofs of Japanese temples reproduced in '**Spatial**'.