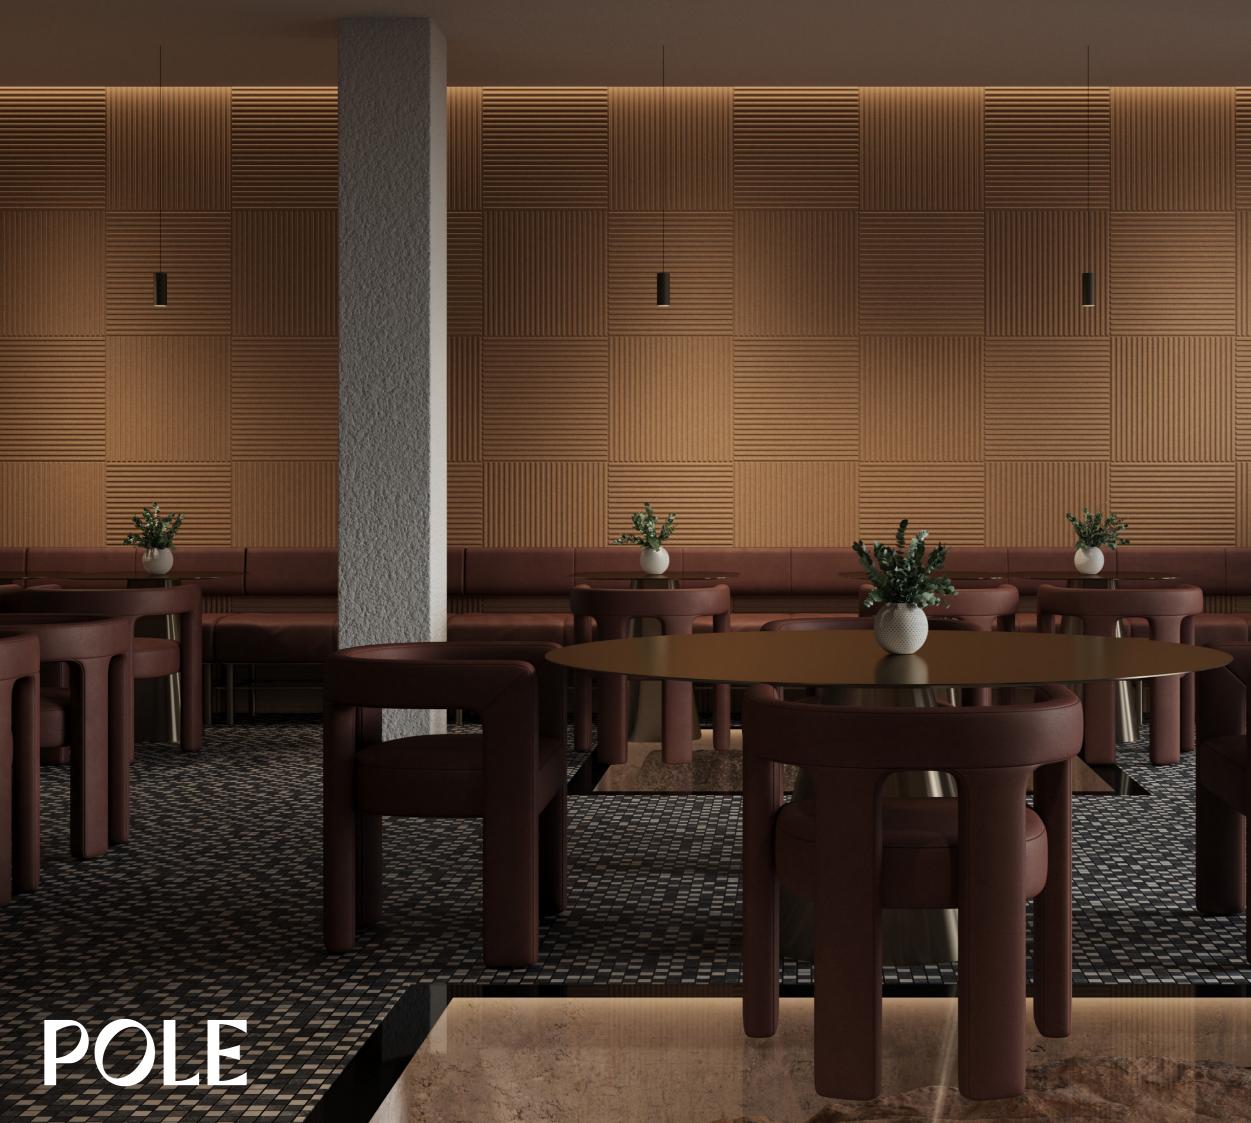

# Inspired by the magnificence of Ancient Greek columns.

The symmetrical, rippled indents of Ancient Greek columns come to life in '**Pole**'.