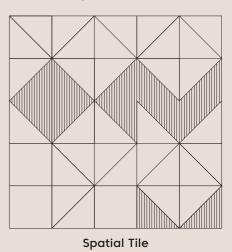

# Inspired by the serenity of Japanese temples.

3

B

The neat linework and triangular, tiled roofs of Japanese temples reproduced in '**Spatial**'.