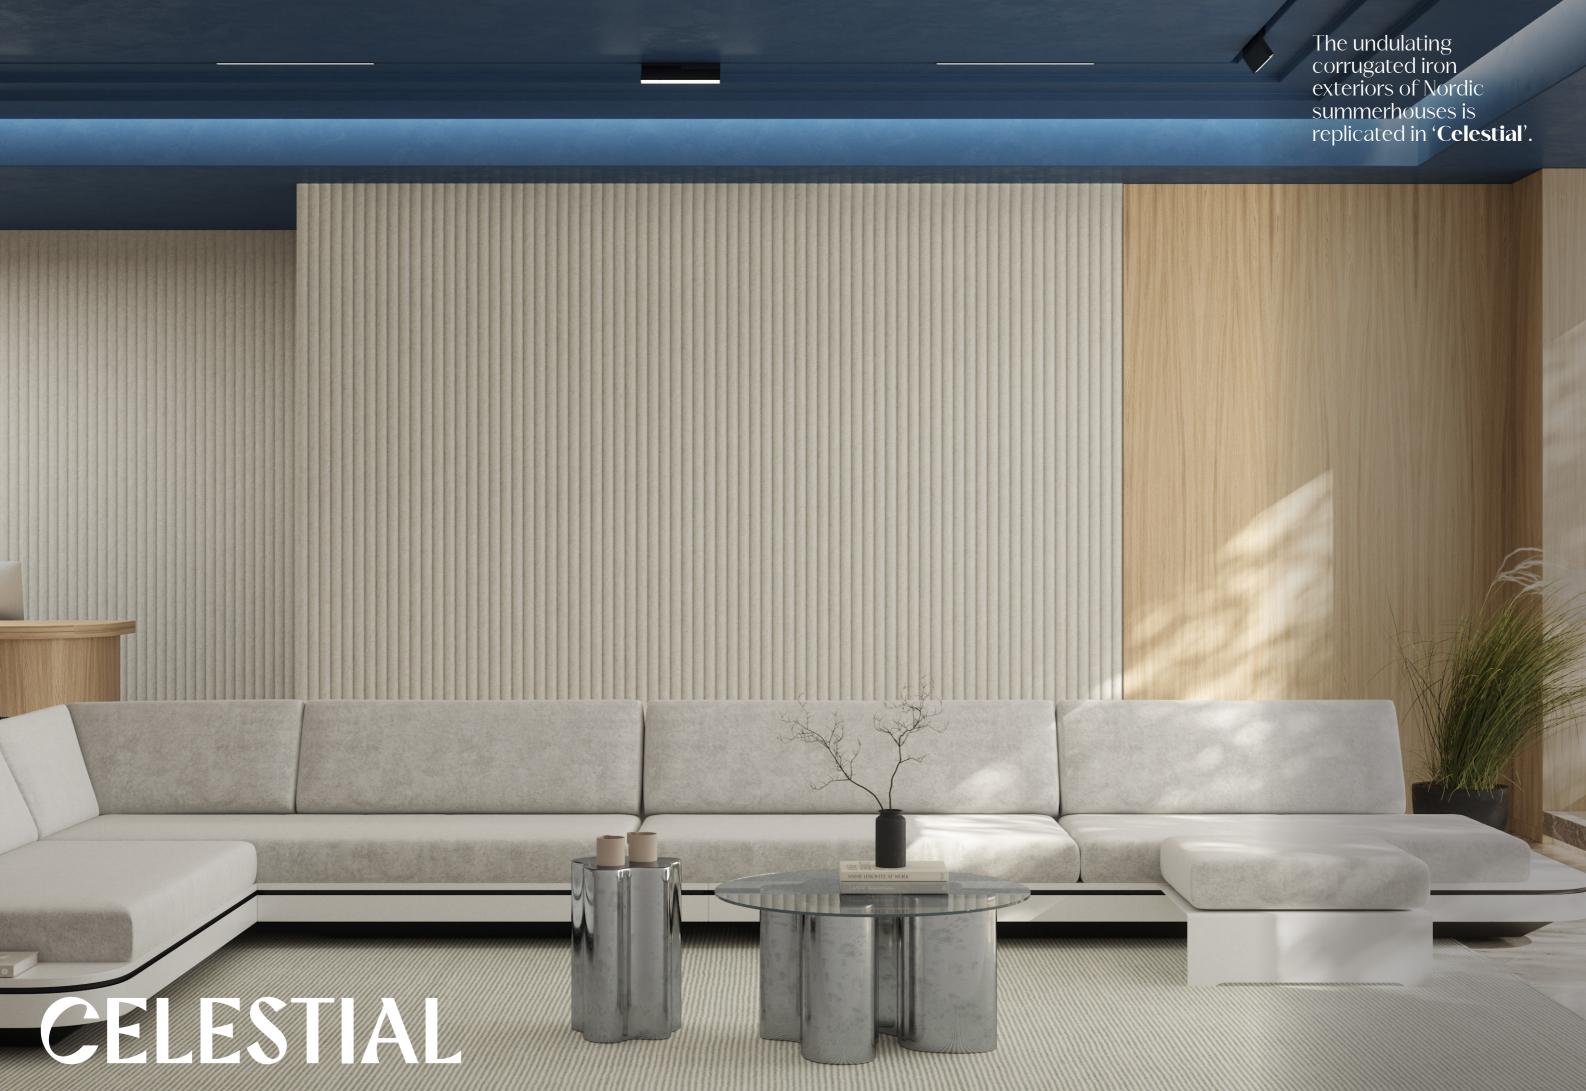

The undulating corrugated iron roofs of Nordic summerhouses is replicated in 'Celestial', the opulent geometry and aerodynamic curves of the Art Deco movement visible in 'Eclipse', the organic and weather-worn layered stone of ancient Egyptian pyramids visually articulated in 'Dune', the neat linework and triangular, tiled roofs of Japanese temples reproduced in 'Spatial', the symmetrical, rippled indents of ancient Greek columns come to life in 'Pole' and the classical arches of ancient Roman architecture are poignant in '**Pillar**'.

# Inspired by the minimalism of Nordic summerhouses.