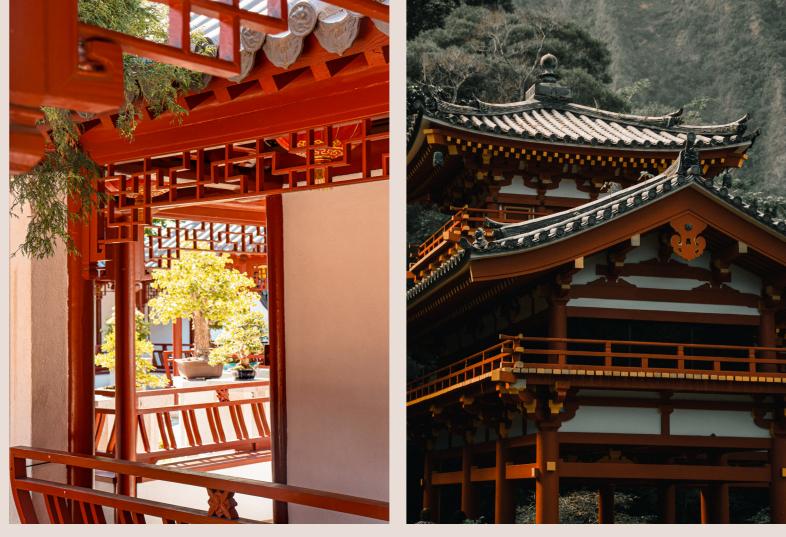

# Inspired by the serenity of Japanese temples.

3

B

The neat linework and triangular, tiled roofs of Japanese temples reproduced in '**Spatial**'.