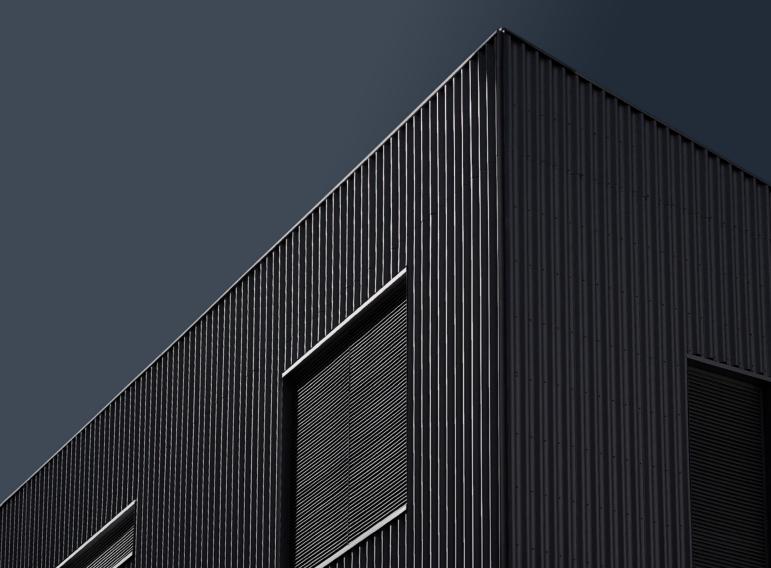

The undulating corrugated iron roofs of Nordic summerhouses is replicated in 'Celestial', the opulent geometry and aerodynamic curves of the Art Deco movement visible in 'Eclipse', the organic and weather-worn layered stone of ancient Egyptian pyramids visually articulated in 'Dune', the neat linework and triangular, tiled roofs of Japanese temples reproduced in 'Spatial', the symmetrical, rippled indents of ancient Greek columns come to life in 'Pole' and the classical arches of ancient Roman architecture are poignant in '**Pillar**'.

# Inspired by the splendor of Art Deco skyscrapers.